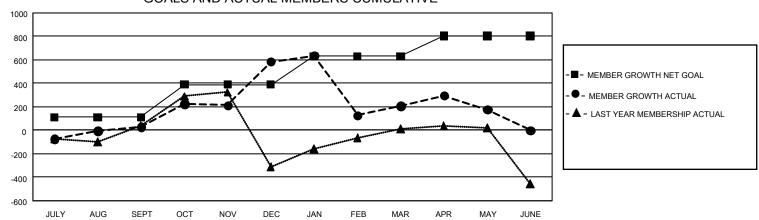

## GOALS AND ACTUAL MEMBERS CUMULATIVE

| DROPPED CLUBS: 41  |       | 377 CLUBS OF 588 ADDED 1 OR MORE | GENDER DISTRIBUTION             |                 |       |
|--------------------|-------|----------------------------------|---------------------------------|-----------------|-------|
|                    |       | NEW MEMBERS                      | MALE                            | 11,042 (75.53%) |       |
|                    |       |                                  | FEMALE                          | 3,578 (24.47%)  |       |
| DROPPED MEMBERS    |       |                                  |                                 |                 |       |
| DECEASED           | 55    | CLICK HERE FOR CUMULATIVE        | TOTAL FAMILY UNIT MEMBERS       |                 | 5,210 |
| CLUB CANCELLED 595 |       | MEMBERSHIP DATA                  |                                 |                 |       |
| OTHER              | 1,420 |                                  | FAMILY MEMBERS PAYING HALF DUES |                 | 2,875 |
| TOTAL              | 2,070 |                                  |                                 |                 |       |

## GMT Constitutional Area 6, Group B

REPORT DOES NOT INCLUDE CLUBS IN UNDISTRICTED AREAS.

| Clubs                        |               |             |               | Members                     |                        |                         |                                                    |  |
|------------------------------|---------------|-------------|---------------|-----------------------------|------------------------|-------------------------|----------------------------------------------------|--|
|                              | RESULTS FOR   | R 2020-2021 |               | RESULTS FOR 2020-2021       |                        |                         |                                                    |  |
| QUARTER                      | NEW CLUB GOAL | NEW CLUBS   | DROPPED CLUBS | QUARTER MEMI                | BER GROWTH NET<br>GOAL | MEMBER GROWTH<br>ACTUAL | DROPPED<br>MEMBERS ACTUAL<br>(including transfers) |  |
| JULY/AUG/SEPT<br>OCT/NOV/DEC | 18<br>21      | 5<br>21     | 1<br>0        | JULY/AUG/SEPT               | 110<br>280             | 520<br>1,233            | 438<br>633                                         |  |
| JAN/FEB/MAR<br>APR/MAY/JUNE  | 18<br>12      | 5<br>3      | 40<br>0       | JAN/FEB/MAR<br>APR/MAY/JUNE | 240<br>175             | 413<br>335              | 747<br>252                                         |  |