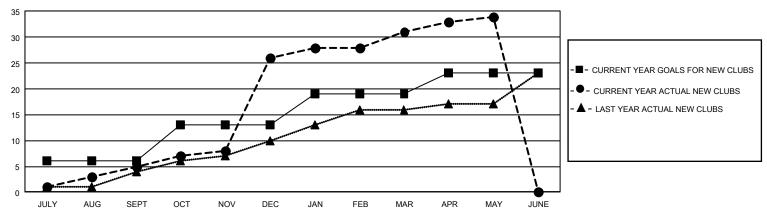

## GOALS AND ACTUAL NEW CLUBS CUMULATIVE

## GMT Constitutional Area 6, Group B

REPORT DOES NOT INCLUDE CLUBS IN UNDISTRICTED AREAS.

| Clubs                        |               |             |               | Members                     |                        |                         |                                                    |  |
|------------------------------|---------------|-------------|---------------|-----------------------------|------------------------|-------------------------|----------------------------------------------------|--|
|                              | RESULTS FOR   | R 2020-2021 |               | RESULTS FOR 2020-2021       |                        |                         |                                                    |  |
| QUARTER                      | NEW CLUB GOAL | NEW CLUBS   | DROPPED CLUBS | QUARTER MEMI                | BER GROWTH NET<br>GOAL | MEMBER GROWTH<br>ACTUAL | DROPPED<br>MEMBERS ACTUAL<br>(including transfers) |  |
| JULY/AUG/SEPT<br>OCT/NOV/DEC | 18<br>21      | 5<br>21     | 1<br>0        | JULY/AUG/SEPT               | 110<br>280             | 520<br>1,233            | 438<br>633                                         |  |
| JAN/FEB/MAR<br>APR/MAY/JUNE  | 18<br>12      | 5<br>3      | 40<br>0       | JAN/FEB/MAR<br>APR/MAY/JUNE | 240<br>175             | 413<br>335              | 747<br>252                                         |  |